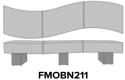

Model: FMOBN211 96W 30D 19H 96SW 22SD 19SH

## Statement of Line

72W 30D 19H

**FMOBN211** 96W 30D 19H