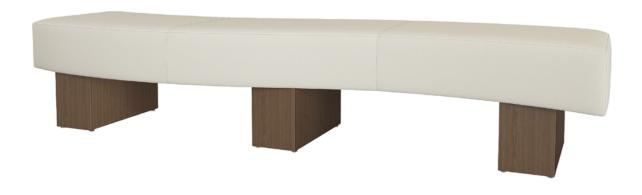

Bench

Kwalu's Fermo is comfortable lobby and reception area seating with a luxurious curved design, the curves subtly suggesting each seat. The Fermo bench is available in three widths, 6', 8' and 10'. Features include the cushioned seat of the bench on two or three Block legs of Kwalu Fusion material depending on the size selected.

Model: FMOBN211 96W 30D 19H 96SW 22SD 19SH