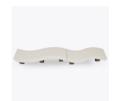

Bench

Kwalu's Fermo is comfortable lobby and reception area seating with a luxurious curved design, the curves subtly suggesting each seat. The Fermo bench is available in three widths, 6', 8' and 10'. Features include the cushioned seat of the bench on two or three Block legs of Kwalu Fusion material depending on the size selected.

# Can be grouped side by side

The bench can be grouped with others to create a wave-like effect in lobbies and other waiting spaces.