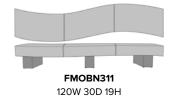

d reception area seating with a luxurious curved design, the curves subtly suggesting each seat. The Fermo bench is available in three widths, 6', 8' and 10'. Features include the cushioned seat of the bench on two or three Block legs of Kwalu Fusion material depending on the size selected.



Model: FMOBN211 96W 30D 19H 96SW 22SD 19SH

### Features



#### **Durable Finish**

Kwalu's proprietary finish doesn't have any of the drawbacks of wood. The finish is moisture impervious, easy to clean and maintenance-free.



#### **Optional Widths**

Choose from 3 optional widths – 6', 8' or 10'.



# Can be grouped side by side

The bench can be grouped with others to create a wave-like effect in lobbies and other waiting spaces.

## Statement of Line



72W 30D 19H



**FMOBN211** 96W 30D 19H