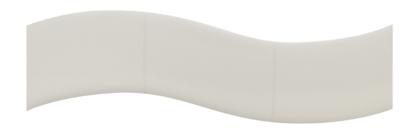

# Can be grouped side by side

The bench can be grouped with others to create a wave-like effect in lobbies and other waiting spaces.