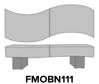

#### **Optional Widths**

Choose from 3 optional widths – 6', 8' or 10'.

## Statement of Line

72W 30D 19H

**FMOBN211** 96W 30D 19H